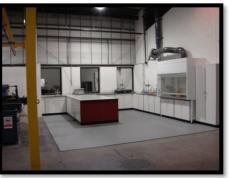

### Scope of works:

Creation of Engineering, Web & Analytical labs.

## The full programme of works consisted of:

- Installation of furniture, steel frames & worktops
- Fume cupboards & extraction
- Vented bench
- Office furniture
- Partitioning
- Decoration