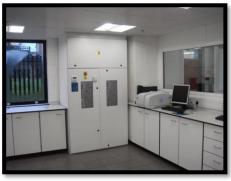

### Scope of works:

Creation of Engineering, Web & Analytical labs.

## The full programme of works consisted of:

- Installation of furniture, steel frames & worktops
- Fume cupboards & extraction
- Vented bench
- Office furniture
- Partitioning
- Decoration