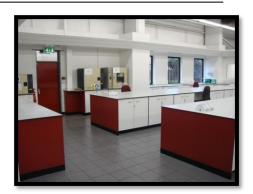

### Scope of works:

Creation of Engineering, Web & Analytical labs.

## The full programme of works consisted of:

- Installation of furniture, steel frames & worktops
- Fume cupboards & extraction
- Vented bench
- Office furniture
- Partitioning
- Decoration