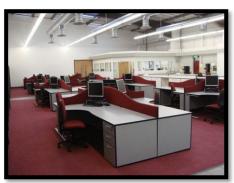

## The full programme of works consisted of:

- Installation of furniture, steel frames & worktops
- Fume cupboards & extraction
- Vented bench
- Office furniture
- Partitioning
- Decoration