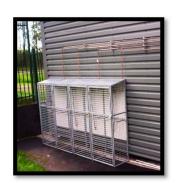

## The full programme of works consisted of:

- Installation of furniture, steel frames & worktops
- Fume cupboards, ducting & extraction
- Lab furniture
- Electrical and data trucking
- Gas lines and connection
- Gas cages
- Plumbing water & gas