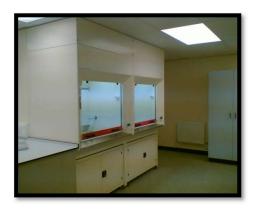

## The full programme of works consisted of:

- Installation of furniture, steel frames & worktops
- Fume cupboards, ducting & extraction
- Lab furniture
- Electrical and data trucking
- Gas lines and connection
- Gas cages
- Plumbing water & gas