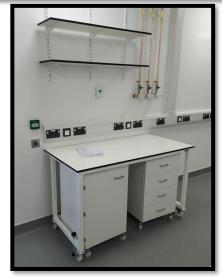

### Scope of works:

Flexible workstation with access to services

## The full programme of works consisted of:

- Mobile lab benching (steel frames & worktops)
- Mobile storage units
- Adjustable shelving
- Plumbing
- Electrical