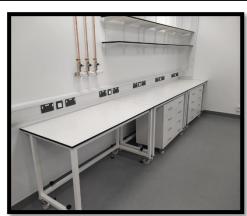

### Scope of works:

Flexible workstation with access to services

## The full programme of works consisted of:

- Mobile lab benching (steel frames & worktops)
- Mobile storage units
- Adjustable shelving
- Plumbing
- Electrical