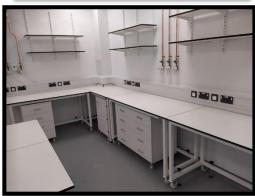

### Scope of works:

Flexible workstation with access to services

## The full programme of works consisted of:

- Mobile lab benching (steel frames & worktops)
- Mobile storage units
- Adjustable shelving
- Plumbing
- Electrical