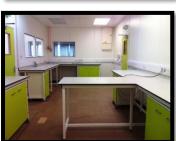

### Scope of works:

Strip out and demolition of existing furniture and room layouts. Creation of new lab areas.

## The full programme of works consisted of:

- Furniture & worktops
- Building works including new partitioning
- Decorating
- Door entry system
- Plumbing
- Drainage
- Gases including Nitrogen & Oxygen
- Electrical
- Extraction system
- Air conditioning heating & cooling
- Suspended ceilings
- Flooring