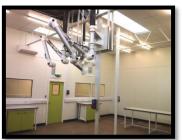

### Scope of works:

Strip out and demolition of existing furniture and room layouts. Creation of new lab areas.

## The full programme of works consisted of:

- Furniture & worktops
- Building works including new partitioning
- Decorating
- Door entry system
- Plumbing
- Drainage
- Gases including Nitrogen & Oxygen
- Electrical
- Extraction system
- Air conditioning heating & cooling
- Suspended ceilings
- Flooring