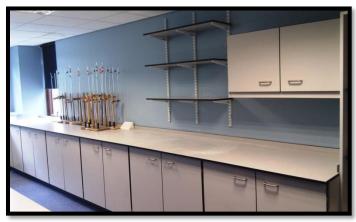

#### Scope of works:

Supply ready to install lab furniture (including worktops, cabinets, benching, steel frame etc) to allow caretaker team to fit new science labs.

### The full programme of works consisted of:

- Furniture
- Worktops
- Student benching
- Shelving