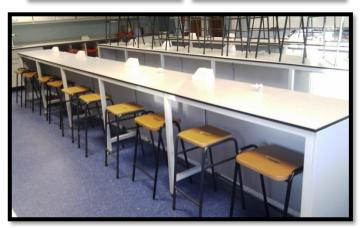

#### Scope of works:

Supply ready to install lab furniture (including worktops, cabinets, benching, steel frame etc) to allow caretaker team to fit new science labs.

### The full programme of works consisted of:

- Furniture
- Worktops
- Student benching
- Shelving