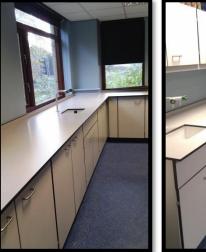

#### Scope of works:

Supply ready to install lab furniture (including worktops, cabinets, benching, steel frame etc) to allow caretaker team to fit new science labs.

### The full programme of works consisted of:

- Furniture
- Worktops
- Student benching
- Shelving