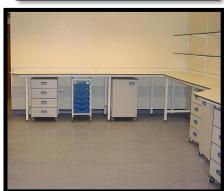

#### Scope of works:

Creation of easy to clean environment using the MF Fixed Modern system

#### The full programme of works consisted of:

- Furniture, steel frames & worktops
- Climate control
- Ceiling
- Lighting
- Flooring
- Plumbing Gas lines & water
- Electrical
- Decoration