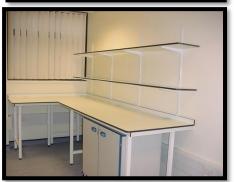

#### Scope of works:

Creation of easy to clean environment using the MF Fixed Modern system

#### The full programme of works consisted of:

- Furniture, steel frames & worktops
- Climate control
- Ceiling
- Lighting
- Flooring
- Plumbing Gas lines & water
- Electrical
- Decoration