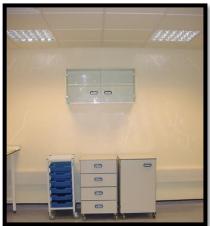

#### Scope of works:

Creation of easy to clean environment using the MF Fixed Modern system

#### The full programme of works consisted of:

- Furniture, steel frames & worktops
- Climate control
- Ceiling
- Lighting
- Flooring
- Plumbing Gas lines & water
- Electrical
- Decoration