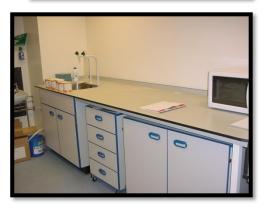

#### Scope of works:

Creation of easy to clean environment using the MF Fixed Modern system

#### The full programme of works consisted of:

- Furniture, steel frames & worktops
- Climate control
- Ceiling
- Lighting
- Flooring
- Plumbing Gas lines & water
- Electrical
- Decoration