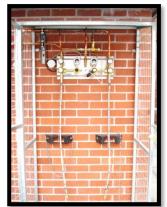

### The full programme of works consisted of:

- Furniture, steel frames & worktops
- Climate control
- Ceiling
- Lighting
- Fume cupboards & ducting
- Plumbing Gas lines & water
- Electrical
- Decoration
- Gas cages