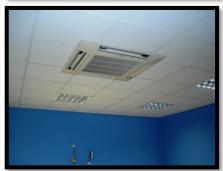

### The full programme of works consisted of:

- Furniture, steel frames & worktops
- Climate control
- Ceiling
- Lighting
- Fume cupboards & ducting
- Plumbing Gas lines & water
- Electrical
- Decoration
- Gas cages