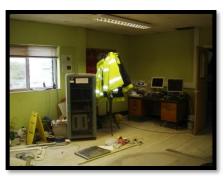

#### Reason for works:

Relocation of lab

### Scope of works:

Creation of a new lab facility to accommodate output required

### The full programme of works consisted of:

- Furniture, steel frames & worktops
- Climate control
- Ceiling
- Lighting
- Fume cupboards & ducting
- Plumbing Gas lines & water
- Electrical
- Decoration
- Gas cages